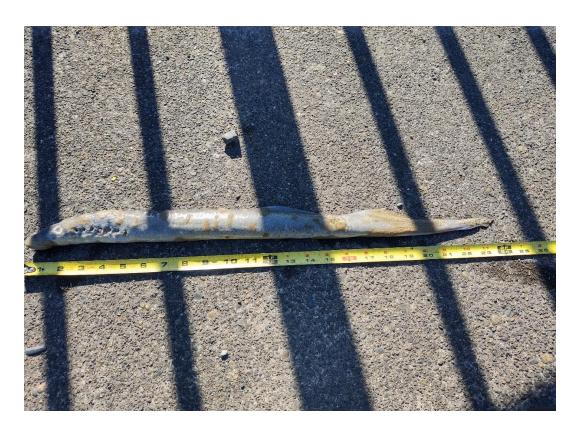

## SUBJECT: 20BON53 Bradford Island LPS Rest Box 1 Pacific Lamprey Mortality.

On 21 July, Project Biologists found a Pacific Lamprey mortality in the Bradford Island LPS (Rest Box 1). It was scanned for PIT tags, inspected for marks or injuries and returned to the river.

- A. Species Pacific Lamprey (*Entosphenus tridentatus*)
- B. Origin Unknown.
- C. Length Approximately 61 cm.
- D. Marks and tags None.
- E. Marks and Injuries found on carcass None.
- F. Cause and Time of Death Unknown
- G. Future and Preventative Measures None.